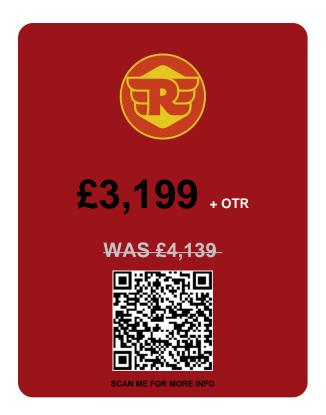

## HP Finance Example 8.90% APR Representative

| Monthly Payments:       | £58.55    |
|-------------------------|-----------|
| Customer Deposit:       | £499.00   |
| Dealer Contribution:    | £0.00     |
| APR:                    | 8.90%     |
| Fixed Rate Of Interest: | 4.70%     |
| Total Price:            | £3349     |
| Amount Of Credit:       | £2850     |
| Terms:                  | 60 months |
| Total Amount Payable:   | £4,012.00 |