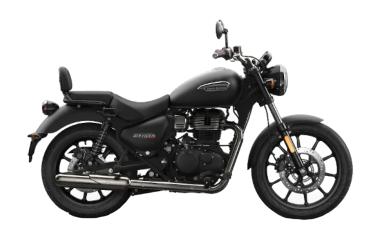

## **Meteor 350 Stellar**









## **ENGINE**

Single Cylinder, 4 Stroke, Air/Oil Cooled

**DISPLACEMENT** 

349cc

**RATED OUTPUT** 

20.2 BHP @ 6100 rpm

**MAX. TORQUE** 

27Nm @ 4000 rpm

COOLING SYSTEM

air cooled

LENGTH / WIDTH / HEIGHT

//

**SEAT HEIGHT** 

**GEARBOX** 

5 Speed

**TANK CAPACITY** 

15 lt

## HP Finance Example 8.90% APR Representative

| Monthly Payments:       | £58.55    |
|-------------------------|-----------|
| Customer Deposit:       | £499.00   |
| Dealer Contribution:    | £0.00     |
| APR:                    | 8.90%     |
| Fixed Rate Of Interest: | 4.70%     |
| Total Price:            | £3349     |
| Amount Of Credit:       | £2850     |
| Terms:                  | 60 months |
| Total Amount Payable:   | £4,012.00 |

Rates available from **8.90%** APR; **8.90%** APR Represent