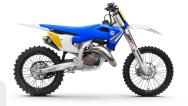

## **TC250 HERITAGE**

ENGINE LIQUID COOLED

**DISPLACEMENT** 250

**RATED OUTPUT** 

MAX. TORQUE

**COOLING SYSTEM** 

LENGTH / WIDTH / HEIGHT / WEIGHT / / /

**SEAT HEIGHT** 

**GEARBOX** 6 Speed

TANK CAPACITY

£10,199

# TC250 HERITAGE FEATURES

#### **ADVANCED SUSPENSION**

High-performance suspension system for optimal handling on all terrains, providing a smooth and controlled ride in any conditions.