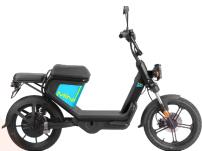

## E-ZI MINI

**S** KEEWAY

**ENGINE** 

48v 1000W Electric Rear Hub

**DISPLACEMENT** 

50cc

**RATED OUTPUT** 

**MAX. TORQUE** 

COOLING SYSTEM

air cooled

LENGTH / WIDTH / HEIGHT / WEIGHT

1720mm / 1030mm / 690mm /

**SEAT HEIGHT** 

770mm

**GEARBOX** 

**Automatic** 

**TANK CAPACITY** 

n/a

More colours available

£999

+ OTR

### **OPTIONAL TOP BOX**

Optional top box can be fitted instead of the rear pillion seat, give extra secure storage space