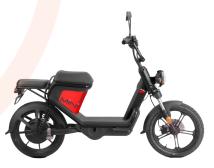

### **OPTIONAL TOP BOX**

Optional top box can be fitted instead of the rear pillion seat, give extra secure storage space