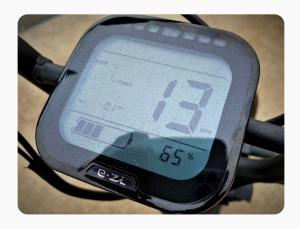

#### **DIGITAL INSTRUMENTS**

The digital instruments are very easy to read and give you all the information you need while riding such as speed, battery levels, and power mode