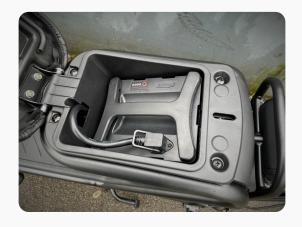

#### **POWERFUL LITHIUM BATTERY**

48v 20AH lithium battery with a top speed of 45kmh restricted to meet UK 50cc licence requirements and a range of 45km

#### **CHARGING OPTIONS**

The battery can either be removed from the bike and charged separately or you can plug in directly to the e-Zi making changing easy and meets the needs of various customers