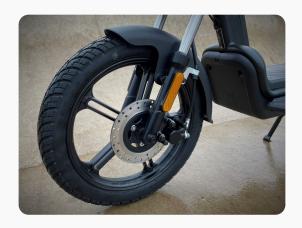

# HYDRAULIC FRONT DISC BRAKE

Hydraulic front brake disc gives ample stopping power which is also supported by a rear drum brake