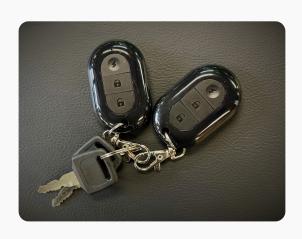

# **KEYLESS IGNITION & BUILT-IN ALARM**

The only time you need the keys is to either engage the steering lock or access the battery compartment, otherwise, the ignition system is keyless. The e-Zi also comes with a built-in alarm system that is remotely operated by the keyfob and once activated not only sounds an alarm but also locks the rear wheel