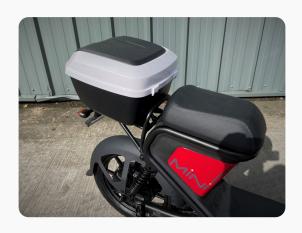

### **OPTIONAL TOP BOX**

Optional top box can be fitted instead of the rear pillion seat, give extra secure storage space