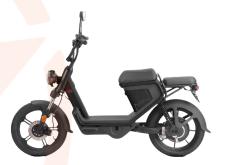

## E-ZI MINI

**S** KEEWAY

**ENGINE** 

48v 1000W Electric Rear Hub

**DISPLACEMENT** 

50cc

**RATED OUTPUT** 

**MAX. TORQUE** 

COOLING SYSTEM

air cooled

LENGTH / WIDTH / HEIGHT / WEIGHT

1720mm / 1030mm / 690mm /

**SEAT HEIGHT** 

770mm

**GEARBOX** 

**Automatic** 

**TANK CAPACITY** 

n/a

More colours available

£999

+ OTR