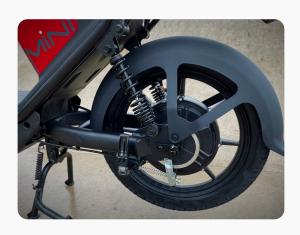

## TWIN REAR SHOCK ABSORBERS

Supporting the telescopic front forks the e-Zi has twin rear shocks which to give a confidenceinspiring and comfy ride