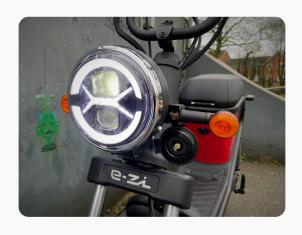

#### **LED LIGHTING**

Powerful LED headlamp gives great visibility and makes you easily noticeable by other road users, the indicators are also LED as is the rear tail and brake lamp