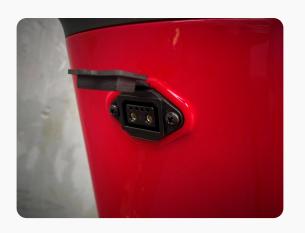

#### **CHARGING OPTIONS**

The battery can either be removed from the bike and charged separately or you can plug in directly to the e-Zi making changing easy and meets the needs of various customers