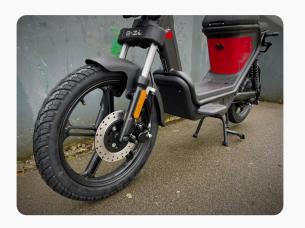

# HYDRAULIC FRONT DISC BRAKE

Hydraulic front brake disc gives ample stopping power which is also supported by a rear drum brake

### **TELESCOPIC FRONT FORKS**

The telescopic front forks give a smooth ride, great handling and can absorb even the worst road surfaces