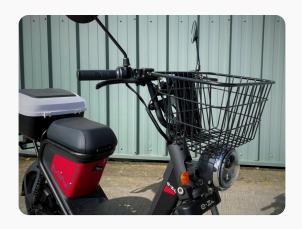

### **OPTIONAL FRONT BASKET**

The optional front basket can be fitted giving more storage space