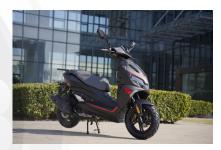

# **CRUISE 50CC**

**ENGINE** 1-cylinder, 4-stroke engine

DISPLACEMENT 50cc

RATED OUTPUT 2.4KW

MAX. TORQUE

cooling system air cooled

LENGTH / WIDTH / HEIGHT / WEIGHT 1826 / 786 / 1087 /

SEAT HEIGHT

**GEARBOX** Automatic

TANK CAPACITY 8.5