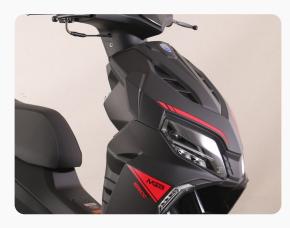

#### **FULL LED LIGHTING**

Full LED lighting are stylish and bright giving great visibility to other road users as well as the rider