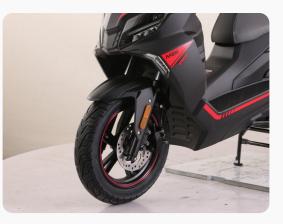

KW

MAX. TORQUE

cooling system air cooled

LENGTH / WIDTH / HEIGHT / WEIGHT 1826 / 786 / 1087 /

SEAT HEIGHT

**GEARBOX** Automatic

TANK CAPACITY 8.5









## **CRUISE 50CC FEATURES**

#### LOW DUAL SEAT

The ergonomic seat gives great levels of comfort with plenty of under seat storage pace for a full face helmet or shopping





#### **FULL LED LIGHTING**

Full LED lighting are stylish and bright giving great visibility to other road users as well as the rider

#### SINGLE REAR SHOCK ABSORBER

Single rear shock absorber still gives a comfortable, controlled ride with less overall weight





#### **REAR LUGGAGE RACK**

The Cruise comes with a rear luggage rack as standard for carrying cargo or mounting a top box

#### FRONT AND REAR DISC BRAKES

Standard front and rear disc brakes





### LCD DASH

An LCD dash is standard on the Cruise

### **CRUISE 50CC FINANCE**

Flexible payment options to suit your budget