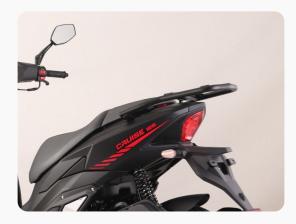

#### **REAR LUGGAGE RACK**

The Cruise comes with a rear luggage rack as standard for carrying cargo or mounting a top box