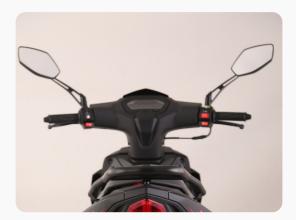

#### **FULL LED LIGHTING**

Full LED lighting are stylish and bright giving great visibility to other road users as well as the rider

### LCD DASH

An LCD dash is standard on the Cruise