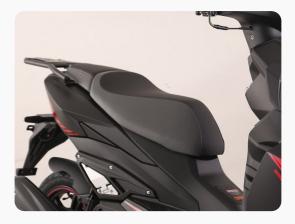

#### LOW DUAL SEAT

The ergonomic seat gives great levels of comfort with plenty of under seat storage pace for a full face helmet or shopping

#### SINGLE REAR SHOCK ABSORBER

Single rear shock absorber still gives a comfortable, controlled ride with less overall weight

#### **REAR LUGGAGE RACK**

The Cruise comes with a rear luggage rack as standard for carrying cargo or mounting a top box