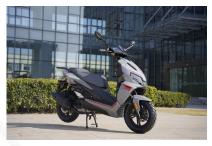

# **CRUISE 50CC**

**ENGINE** 1-cylinder, 4-stroke engine

DISPLACEMENT 50cc

RATED OUTPUT 2.4KW

MAX. TORQUE

cooling system air cooled

LENGTH / WIDTH / HEIGHT / WEIGHT 1826 / 786 / 1087 /

SEAT HEIGHT

**GEARBOX** Automatic

TANK CAPACITY 8.5