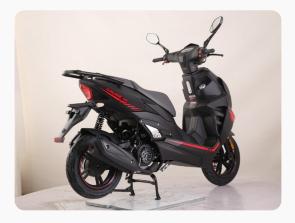

# **CRUISE 50CC**

**ENGINE** 1-cylinder, 4-stroke engine

DISPLACEMENT 50cc

RATED OUTPUT 2.4KW

MAX. TORQUE

cooling system air cooled

LENGTH / WIDTH / HEIGHT / WEIGHT 1826 / 786 / 1087 /

SEAT HEIGHT

**GEARBOX** Automatic

TANK CAPACITY 8.5