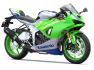

## Ninja ZX-6R ZX636JRFBN









Performance Edition Anniversary

## **ENGINE**

Liquid-cooled, 4-stroke In-Line Four

**DISPLACEMENT** 

636 cm<sup>3</sup>

**RATED OUTPUT** 

95.2 kW {129 PS} / 13,000 rpm

MAX. TORQUE

69 N•m {7 kgf•m} / 10,800 rpm

**COOLING SYSTEM** 

**LENGTH / WIDTH / HEIGHT** 

2,025mm / 710 mm / 1,105 mm

**SEAT HEIGHT** 

830 mm

**GEARBOX** 

6 Speed

**TANK CAPACITY** 

17 litres

## PCP Finance Example 9.90% APR Representative

| Monthly Payments:       | £144.10   |
|-------------------------|-----------|
| Optional Final Payment: | £5995.00  |
| On the Road Cash Price: | £10849.00 |
| Customer Deposit:       | £1100.00  |
| Dealer Contribution:    | £0.00     |
| Amount of Credit:       | £9749.00  |
| Interest Charges:       | £3018.70  |

Total Amount Payable:

Duration of Agreement:

Fi