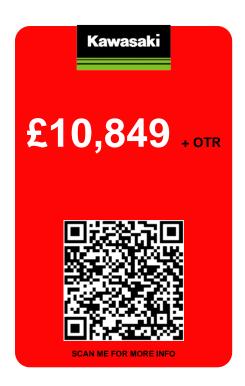

## PCP Finance Example 9.90% APR Representative

| Monthly Payments:       | £144.10   |
|-------------------------|-----------|
| Optional Final Payment: | £5995.00  |
| On the Road Cash Price: | £10849.00 |
| Customer Deposit:       | £1100.00  |
| Dealer Contribution:    | £0.00     |
| Amount of Credit:       | £9749.00  |
| Interest Charges:       | £3018.70  |

Total Amount Payable:

Duration of Agreement:

Fixed Rate of Interest:

Annual Mileage:

Representative APR:

Excess Mileage Charge:

Purchase Fee:

£14442.78

48 months

4.40%

3000 miles

9.90%

50.06p / mile

£10.00

Credit is subject to status and is only available to UK residents aged 18 and over. K.Options Personal Contract Purchase (PCP) is only available through Kawasaki Finance, a trading style of Black Horse Ltd, St William House, Tresillian Terrace, Cardiff, CF10 5BH. Finance figures are applicable at time of print and are subject to change. With K.Options Personal Contract Purchase you have the option at the end of the agreement to: (1) Return the motorcycle and not pay the Optional Final Repayment. If the motorcycle is in good condition (fair wear and tear accepted) and has not exceeded the maximum agreed mileage you will have nothing further to pay. If the motorcycle has exceeded the maximum agreed mileage a charge of 7.2p (including VAT at 20%) will apply per excess mile.(2) Pay the Optional Final Repayment to own the motorcycle or (3) Part exchange the motorcycle subject to settlement of your existing finance agreement; new finance agreements are subject to status.