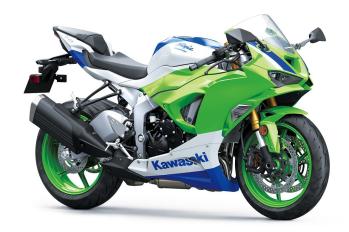

## Ninja ZX-6R ZX636JRFBN

Performance Edition Anniversary

## **ENGINE**

Liquid-cooled, 4-stroke In-Line Four

**DISPLACEMENT** 

636 cm<sup>3</sup>

**RATED OUTPUT** 

95.2 kW {129 PS} / 13,000 rpm

MAX. TORQUE

69 N•m {7 kgf•m} / 10,800 rpm

**COOLING SYSTEM** 

**LENGTH / WIDTH / HEIGHT** 

2,025mm / 710 mm / 1,105 mm

**SEAT HEIGHT** 

830 mm

**GEARBOX** 

6 Speed

**TANK CAPACITY** 

17 litres